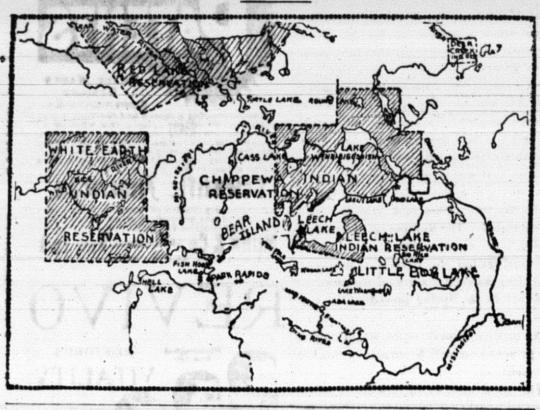

between the Indians and United States officials culminated in a fight at Bog-Ah-Me-Ge-Shirk's point, 30 miles from Walker, Minn., in which four soldiers were killed and nine seriously wound-

Dr. W. F. McLean, aged 65, a prominent physician and mason, fell dead in the masonic lodgeroom in Elyria, O.

Maj. Wilkinson, six privates, one Indian policeman and 30 Indians were killed in the fight with the Indians at Bear island, Minn. Fighting was still in progress, and Gov. Clough telegraphed Secretary Alger asking him to authorize the use of the volunteer regiments just about to be disbanded for the protection of the frontier.